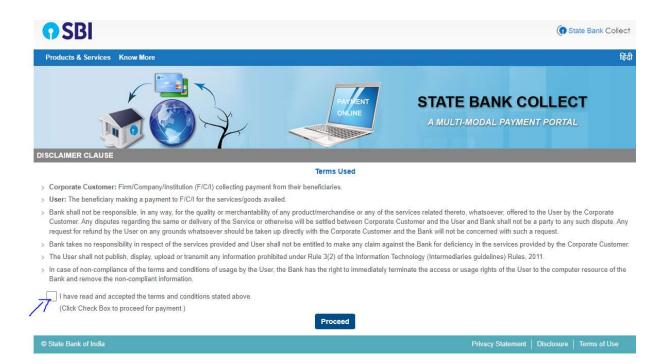

After clicking on the SB Collect the applicant will be directed to the next page where he/ She will have to click on the check box and proceed as shown below.

On the next page applicant will find two drop boxes, where one has to select "ALL INDIA" in "State of Corporate/Institution" category and select "PSU - PUBLIC SECTOR UNDERTAKING" as "type of Corporate/Institution"