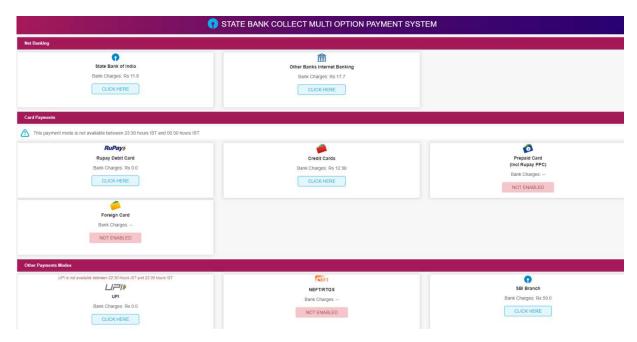

Then the applicant will be directed to the payment page where he/ She has to submit the personal details necessary for making payment and click on submit button. After that he/ She will be directed to the multiple payment modes, where one can choose anyone from them to submit the registration fee.