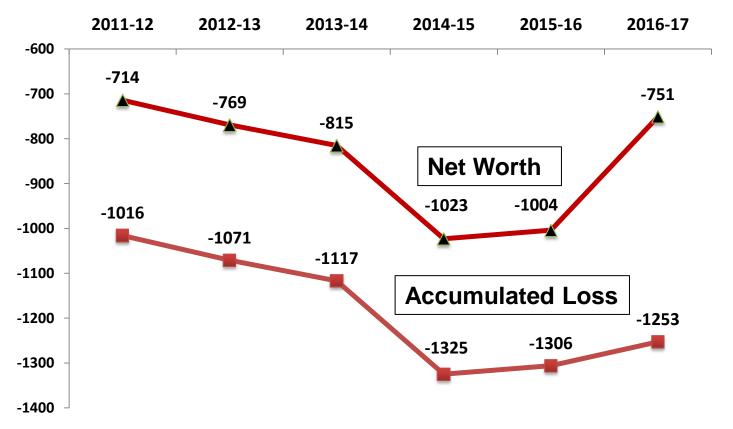

- Founded by Shri Seth Walchand Hirachand in 1941
- Independent India's first ship 'Jalausha' launched in 1948
- Nationalized as CPSE in 1961 and brought under MoS
- Transferred to MoD in 2010



#### **CONTINGENT LIABILITIES (Rs Cr)**



|                        | Mar 2015 | Mar 2018 |
|------------------------|----------|----------|
| ONGC                   | 86       | Resolved |
| ESSAR OIL              | 224      | Pending  |
| Goodearth Maritime Ltd | 891      | Pending  |

#### LEGACY LIABILITIES (Rs Cr)

|               | Mar 2015 | Mar 2018 |
|---------------|----------|----------|
| Wage Arrears  | 54       | 30       |
| Leave Arrears | 23       | 20       |

#### ORDER BOOK POSITION Mar 2015 vs Mar 2018 (Rs Cr)





#### COMPARATIVE FINANCIAL INDICES 2011 to 2017 (Rs Cr)





## COMPARATIVE OPERATING INDICES

20

0



#### VOP / Employee (Rs Lakhs)



Manhours / CGT



6

#### CURRENT STATUS – Mar 2017 VOP & NET PROFIT (Rs Cr)





#### TRANSFORMATION INITIATIVES (3 'R's for Success)







Improve MoU Ranking

ß

Achieve Operating Revenue (Profit)



**Deliver High quality ships in time - Reputation** 

#### **MORALE & MOTIVATION**





HSL ANTHEM Written, composed & sung by HSL staff



BUILDER'S MONUMENT Background : "JALAUSHA" first ship built by yard

## **HSL FLAG & MOTTO**



- Adopted on the eve of Platinum Jubilee
  - White for trust & shaped as ships bow
  - Red for Commitment to customers
  - Blue for Capability to build ships for deep blue oceans



#### **REGULAR INTERACTIONS BY C&MD**



#### Weekly with HoDs

- Six weekly with officers
- Three