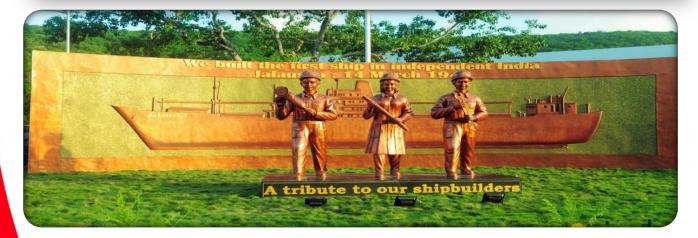

## THE BACKGROUND

- Founded by Shri Seth Walchand Hirachand in 1941
- Independent India's first ship 'Jalausha' launched in 1948
- Nationalized as CPSE in 1961 and brought under MoS
- Transferred to MoD in 2010

#### **MORALE & MOTIVATION**

HSL ANTHEM Written, composed & sung by HSL staff

BUILDER'S MONUMENT Background : "JALAUSHA" first ship built by yard