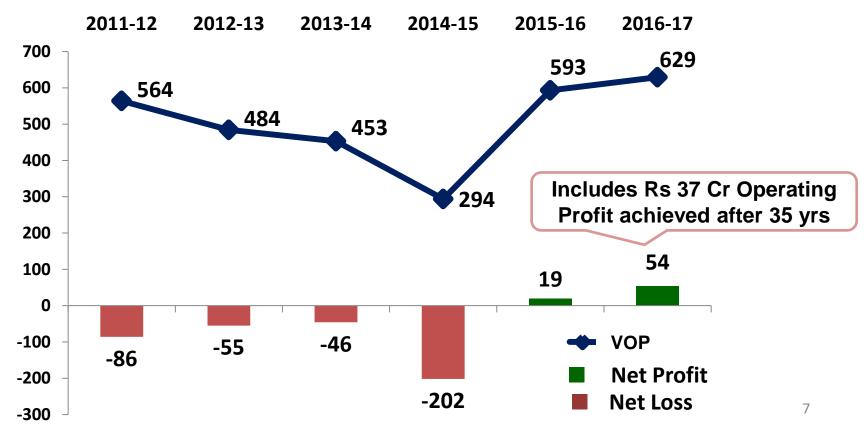

#### COMPARATIVE FINANCIAL INDICES 2011 to 2017 (Rs Cr)

#### CURRENT STATUS – Mar 2017 VOP & NET PROFIT (Rs Cr)