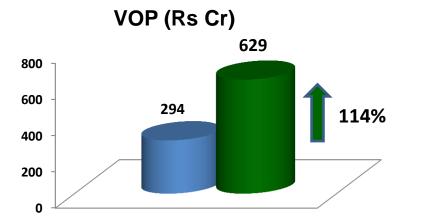

d in 1941
- Independent India's first ship 'Jalausha' launched in 1948
- Nationalized as CPSE in 1961 and brought under MoS
- Transferred to MoD in 2010



#### **CONTINGENT LIABILITIES (Rs Cr)**



|                        | Mar 2015 | Mar 2018 |
|------------------------|----------|----------|
| ONGC                   | 86       | Resolved |
| ESSAR OIL              | 224      | Pending  |
| Goodearth Maritime Ltd | 891      | Pending  |

#### LEGACY LIABILITIES (Rs Cr)

|               | Mar 2015 | Mar 2018 |
|---------------|----------|----------|
| Wage Arrears  | 54       | 30       |
| Leave Arrears | 23       | 20       |

#### ORDER BOOK POSITION Mar 2015 vs Mar 2018 (Rs Cr)





#### COMPARATIVE FINANCIAL INDICES 2011 to 2017 (Rs Cr)





## COMPARATIVE OPERATING INDICES

20

0



#### VOP / Employee (Rs Lakhs)



Manhours / CGT



6

#### CURRENT STATUS – Mar 2017 VOP & NET PROFIT (Rs Cr)





#### TRANSFORMATION INITIATIVES (3 'R's for Success)







Improve MoU Ranking

ß

Achieve Operating Revenue (Profit)



**Deliver High quality ships in time - Reputation** 

#### **MORALE & MOTIVATION**





HSL ANTHEM Written, composed & sung by HSL staff



BUILDER'S MONUMENT Background : "JALAUSHA" first ship built by yard

## **HSL FLAG & MOTTO**



- Adopted on the eve of Platinum Jubilee
  - White for trust & shaped as ships bow
  - Red for Commitment to customers
  - Blue for Capability to build ships for deep blue oceans



#### **REGULAR INTERACTIONS BY C&MD**



#### Weekly with HoDs

- Six weekly with officers
- Three monthly with employees









## EXPENDIT