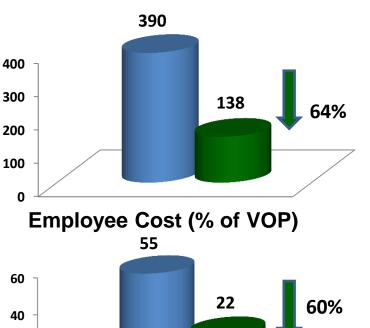

## COMPARATIVE OPERATING INDICES

20

0

#### VOP / Employee (Rs Lakhs)

Manhours / CGT

6