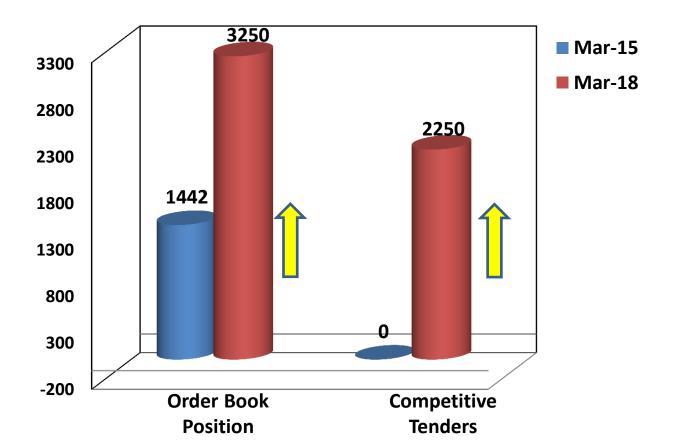

#### HINDUSTAN SHIPYARD LTD VISAKHAPATNAM

## THE BACKGROUND



- Founded by Shri Seth Walchand Hirachand in 1941
- Independent India's first ship 'Jalausha' launched in 1948
- Nationalized as CPSE in 1961 and brought under MoS
- Transferred to MoD in 2010



#### **CONTINGENT LIABILITIES (Rs Cr)**



|                        | Mar 2015 | Mar 2018 |
|------------------------|----------|----------|
| ONGC                   | 86       | Resolved |
| ESSAR OIL              | 224      | Pending  |
| Goodearth Maritime Ltd | 891      | Pending  |

#### LEGACY LIABILITIES (Rs Cr)

|               | Mar 2015 | Mar 2018 |
|---------------|----------|----------|
| Wage Arrears  | 54       | 30       |
| Leave Arrears | 23       | 20       |

#### ORDER BOOK POSITION Mar 2015 vs Mar 2018 (Rs Cr)





#### COMPARATIVE FINANCIAL INDICES 2011 to 2017 (Rs Cr)





## COMPARATIVE OPERATING INDICES

20

0



#### VOP / Employee (Rs Lakhs)



Manhours / CGT



6

#### CURRENT STATUS – Mar 2017 VOP & NET PROFIT (Rs Cr)





#### TRANSFORMATION INITIATIVES (3 'R's for Success)







Improve MoU Ranking

ß

Achieve Operating Revenue (Profit)



**Deliver High quality ships in time - Reputation** 

#### **MORALE & MOTIVATION**





HSL ANTHEM Written, composed & sung by HSL staff



BUILDER'S MONUMENT Background : "JALAUSHA" first ship built by yard

## **HSL FLAG & MOTTO**



- Adopted on the eve of Platinum Jubilee
  - White for trust & shaped as ships bow
  - Red for Commitment to customers
  - Blue for Capability to build ships for deep blue oceans



#### **REGULAR INTERACTIONS BY C&MD**