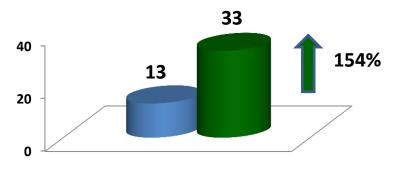

rst ship 'Jalausha' launched in 1948
- Nationalized as CPSE in 1961 and brought under MoS
- Transferred to MoD in 2010



#### **CONTINGENT LIABILITIES (Rs Cr)**



|                        | Mar 2015 | Mar 2018 |
|------------------------|----------|----------|
| ONGC                   | 86       | Resolved |
| ESSAR OIL              | 224      | Pending  |
| Goodearth Maritime Ltd | 891      | Pending  |

#### LEGACY LIABILITIES (Rs Cr)

|               | Mar 2015 | Mar 2018 |
|---------------|----------|----------|
| Wage Arrears  | 54       | 30       |
| Leave Arrears | 23       | 20       |

#### ORDER BOOK POSITION Mar 2015 vs Mar 2018 (Rs Cr)





#### COMPARATIVE FINANCIAL INDICES 2011 to 2017 (Rs Cr)





## COMPARATIVE OPERATING INDICES

20

0



#### VOP / Employee (Rs Lakhs)



Manhours / CGT



6

#### CURRENT STATUS – Mar 2017 VOP & NET PROFIT (Rs Cr)





#### TRANSFORMATION INITIATIVES (3 'R's for Success)







Improve MoU Ranking

ß

Achieve Operating Revenue (Profit)



**Deliver High quality ships in time - Reputation** 

#### **MORALE & MOTIVATION**





HSL ANTHEM Written, composed & sung by HSL staff



BUILDER'S MONUMENT Background : "JALAUSHA" first ship built by yard

## **HSL FLAG & MOTTO**



- Adopted on the eve of Platinum Jubilee
  - White for trust & shaped as ships bow
  - Red for Commitment to customers
  - Blue for Capability to build ships for deep blue oceans



#### **REGULAR INTERACTIONS BY C&MD**



#### Weekly with HoDs

- Six weekly with officers
- Three monthly with employees









## EXPENDITURE CONTROL & AUSTERITY MEASURES